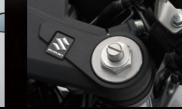

### **Front Preload Adjuster**

The tank's emblem has been changed from the signature "S" mark to the SUZUKI logo. The design has a definite retro look. Additionally, the tank capacity has been increased from 13.8L to 14.5L. Combined with the SV650X's excellent fuel efficiency, this

**Fuel Tank** 