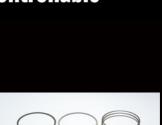

### **Pistons and Rings**

In order to further improve overall fuel efficiency and emissions control, the V-Twin engine adopts two innovations: resin coating on the piston skirt for minimised friction between the cylinder and piston, and a special L-shaped piston ring for enhanced sealing performance and blow-by gas reduction.