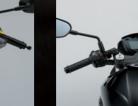

# **Clip-on Handlebars**

Front forks are equipped with a preload Adjuster, allowing you to set suspension firmness for exactly the way you want to