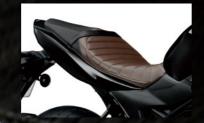

### **Tuck-and-Roll Seat**

The narrow, streamlined seat exu retro looks and feel. The seat h cushioning, helping reduce rid even in a sporty riding positio

With the SV650X, you will make the time to ride. Its lightweight and slim profile responds to your commands, promoting agile handling and leaving you to enjoy a ride that suits your style. Aboard the SV650X you'll ride through the city and winding country roads in classic café racer style.